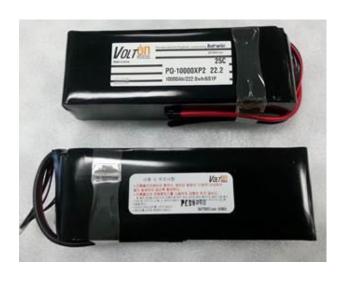

#### JS BATTERIST

# Lithium ion Battery for Drone





Ver. February 2016



## Large capacity lithium polymer battery

- Commercial, Public, Industry purpose







## Large Drone battery series



PQ-22000LP2 6s1p 18C



PQ-10000XP2 6s1p 25C

## **NEW PRODUCT FOR DRONE**

| Model            | Capacity<br>(mAh) | C-rate<br>( Conti. / Peak ) | Dimension<br>(TxWxLmm) | Configuration | Voltage (V) | Weight (g) |
|------------------|-------------------|-----------------------------|------------------------|---------------|-------------|------------|
| PQ-1000XP2-6S1P  | 10000             | 25C                         | 50 x 65 x 198          | 6S1P          | 22.2        | 1325       |
| PQ-22000LP2-6S1P | 22000             | 18C                         | 67 x 98 x 195          | 6S1P          | 22.2        | 2580       |
| PQ-26000XP2-6S1P | 26000             | 25C                         | 45 x 170 x 230         | 6S1P          | 22.2        | 3350       |
| PQ-30000LP2-6S1P | 30000             | 5C