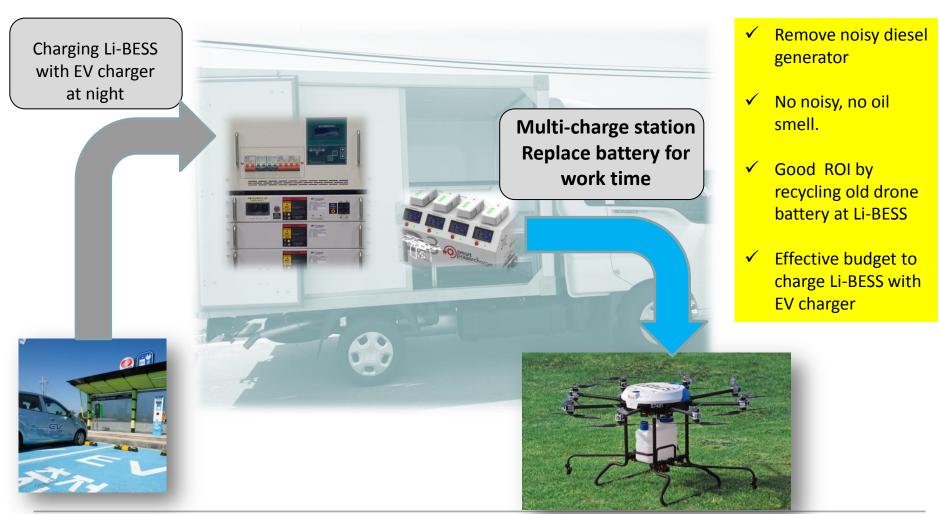

## Integration with multi-charge station & battery ESS

- Multi charge station can charge several lipo battery on cradle.
- Transportable charge station installed on a truck or ban.
- Battery ESS replace disel generation clear of noisy and oil.
- Recycle used/old drone batteries into Li-battery ESS.(option)

# Multi-charge station & Li-battery ESS