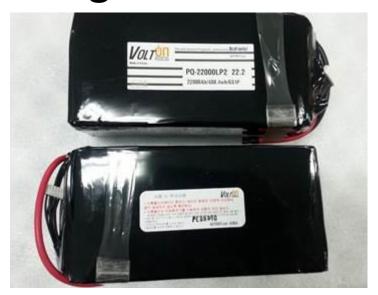

#### JS BATTERIST

# Lithium ion Battery for Drone





Ver. February 2016



## Large capacity lithium polymer battery

- Commercial, Public, Industry purpose







## Large Drone battery series



PQ-22000LP2 6s1p 18C



PQ-10000XP2 6s1p 25C

## **NEW PRODUCT FOR DRONE**

| Model            | Capacity<br>(mAh) | C-rate<br>( Conti. / Peak ) | Dimension<br>(TxWxLmm) | Configuration | Voltage (V) | Weight (g) |
|------------------|-------------------|-----------------------------|------------------------|---------------|-------------|------------|
| PQ-1000XP2-6S1P  | 10000             | 25C                         | 50 x 65 x 198          | 6S1P          | 22.2        | 1325       |
| PQ-22000LP2-6S1P | 22000             | 18C                         | 67 x 98 x 195          | 6S1P          | 22.2        | 2580       |
| PQ-26000XP2-6S1P | 26000             | 25C                         | 45 x 170 x 230         | 6S1P          | 22.2        | 3350       |
| PQ-30000LP2-6S1P | 30000