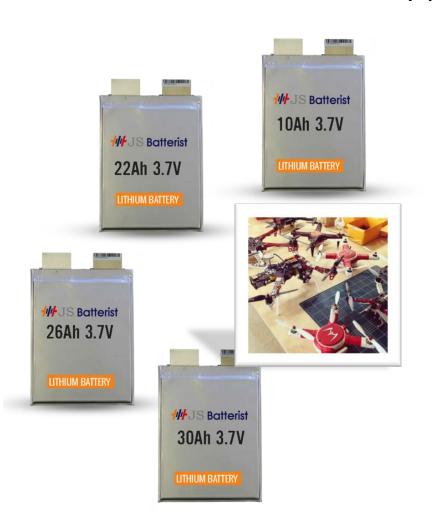

## **NEW PRODUCT FOR DRONE**

| Model            | Capacity<br>(mAh) | C-rate<br>( Conti. / Peak ) | Dimension<br>(TxWxLmm) | Configuration | Voltage (V) | Weight (g) |
|------------------|-------------------|-----------------------------|------------------------|---------------|-------------|------------|
| PQ-1000XP2-6S1P  | 10000             | 25C                         | 50 x 65 x 198          | 6S1P          | 22.2        | 1325       |
| PQ-22000LP2-6S1P | 22000             | 18C                         | 67 x 98 x 195          | 6S1P          | 22.2        | 2580       |
| PQ-26000XP2-6S1P | 26000             | 25C                         | 45 x 170 x 230         | 6S1P          | 22.2        | 3350       |
| PQ-30000LP2-6S1P | 30000             | 5C                          | 51 x 170 x 230         | 6S1P          | 22.2        | 3680       |